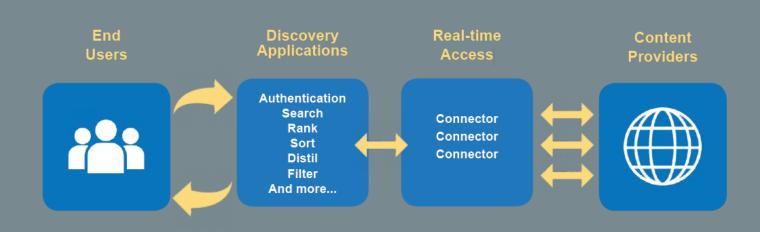

## **Soutron Global's Discovery**

A simple to use interface that enables users to search and find resources effortlessly.

#### Accessibility

- Benefit from easy online access to all of your resources, with a single log-in.
- No restrictions to the type of content, its volume or whereabouts when using Discovery.
- Mobile-friendly, it enables users the flexibility to access resources on-the-go, at the office, even at home.

#### Capability

- Powerful ability to deliver current research and content in one single place.
- Search technology with built-in automatic updates providing up-to-date dynamic discovery tools.

Regular updates ensure your collection is always current and relevant.

#### Flexibility

- Give your users the flexibility to find and use content regardless of origination.
- Constantly enhance and add invaluable material to your collections.
- Discovery provides the agility that modern users demand and need.

#### Simplicity

- Soutron Global is committed to providing clients with the most flexible and powerful information management systems via intuitive user interfaces.
  - No overly complex processes, allowing you ease of access with information and content readily