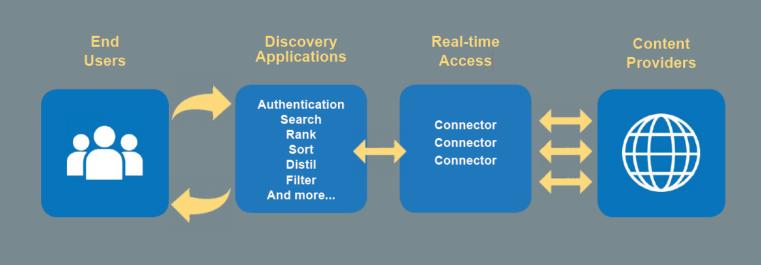

# **Soutron Global's Discovery**

A simple to use interface that enables users to search and find resources

effortlessly.

### Accessibility

- Benefit from easy online access to all of your resources, with a single log-in.
- No restrictions to the type of content, its volume or whereabouts when using Discovery.
- Mobile-friendly, it enables users the flexibility to access resources on-the-go, at the office, even at home.

### Flexibility

- Give your users the flexibility to find and use content regardless of origination.
- Constantly enhance and add invaluable material to your collections.
- Discovery provides the agility that modern users demand and need.

### Capability

- Powerful ability to deliver current research and content in one single place.
- Search technology with built-in automatic updates providing up-to-date dynamic discovery tools.
- Regular updates ensure your collection is always current and relevant.